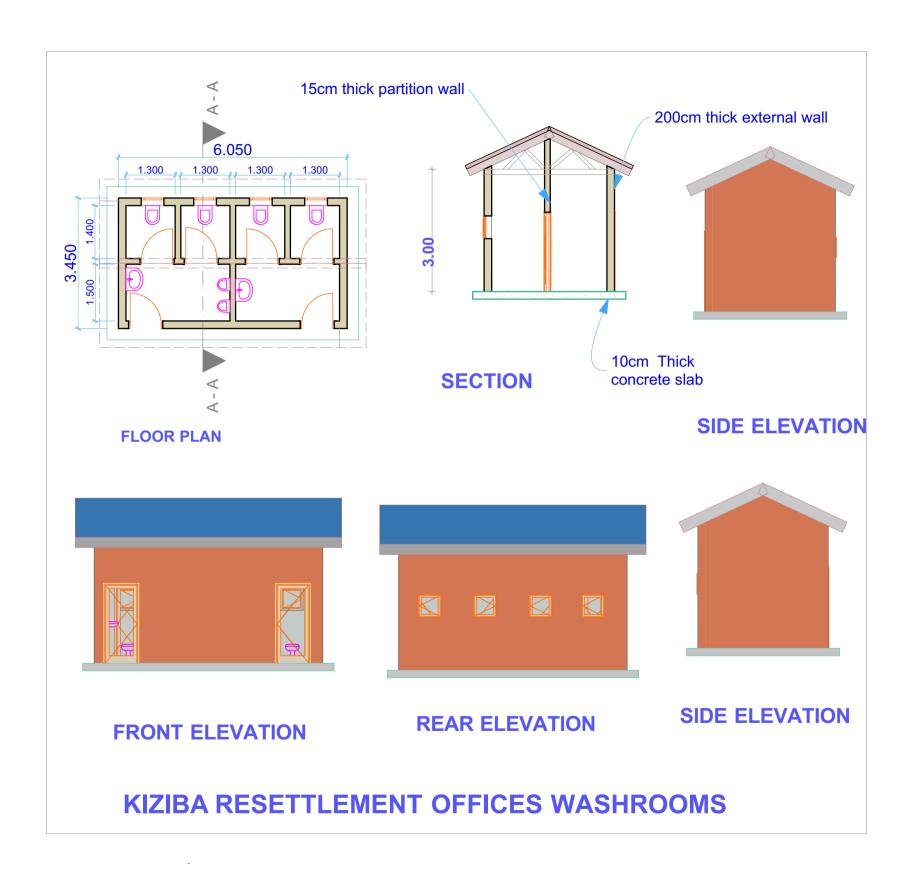

## KIZIBA RESETTLEMENT OFFICES WAITING AREA

**SIDE ELEVATION** 

| 1 T Y PH 1 | CAPACITY<br>IN LITRES | NO. OF<br>PERSONS | DE-SLUDGING<br>INTERVAL<br>(YEARS) | DIMENSIONS IN MM |      |      |       |      |      |      |
|------------|-----------------------|-------------------|------------------------------------|------------------|------|------|-------|------|------|------|
|            |                       |                   |                                    | A                | В    | С    | D     | E    | F1   | F2   |
| A          | 3000                  | 10                | 2                                  | 800              | 1000 | 1000 | 3000  | 800  | 1200 | 1400 |
| В          | 6000                  | 20                | 2                                  | 800              | 1400 | 1200 | 3600  | 1400 | 1500 | 1400 |
| С          | 9000                  | 30                | 2                                  | 800              | 1400 | 1200 | 3600  | 1800 | 1500 | 1400 |
| D          | 12000                 | 40                | 2                                  | 800              | 1600 | 1400 | 4000  | 2000 | 1500 | 1300 |
| E          | 15000                 | 50                | 2                                  | 800              | 1600 | 1400 | 4000  | 2400 | 1500 | 1200 |
| F          | 22500                 | 100               | 1.5                                | 800              | 3600 | 1800 | 5600  | 3000 | 1850 | 1500 |
| G          | 45000                 | 200               | 1.5                                | 800              | 5600 | 2800 | 8600  | 3600 | 2040 | 1500 |
| Н          | 67500                 | 300               | 1.5                                | 800              | 7600 | 3800 | 11600 | 4000 | 2260 | 1500 |
| I          | 90000                 | 400               | 1.5                                | 800              | 8800 | 4400 | 13400 | 4600 | 2380 | 1500 |