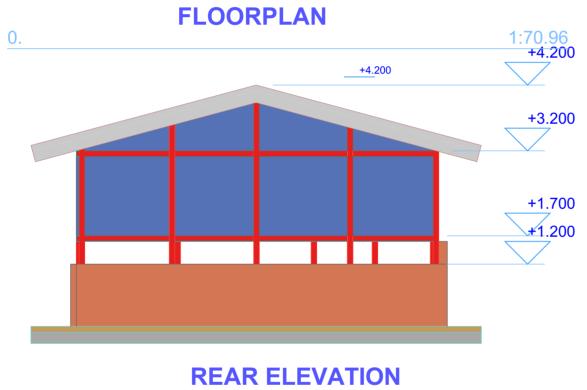

## KIZIBA RESETTLEMENT OFFICES WAITING AREA

**SIDE ELEVATION** 

| 1 T Y PH 1 | CAPACITY<br>IN LITRES | NO. OF<br>PERSONS | DE-SLUDGING<br>INTERVAL<br>(YEARS) | DIMENSIONS IN MM |      |      |       |      |      |      |
|------------|-----------------------|-------------------|------------------------------------|------------------|------|------|-------|------|------|------|
|            |                       |                   |                                    | A                | В    | С    | D     | E    | F1   | F2   |
| A          | 3000                  | 10                | 2                                  | 800              | 1000 | 1000 | 3000  | 800  | 1200 | 1400 |
| В          | 6000                  | 20                | 2                                  | 800              | 1400 | 1200 | 3600  | 1400 | 1500 | 1400 |
| С          | 9000                  | 30                | 2                                  | 800              | 1400 | 1200 | 3600  | 1800 | 1500 | 1400 |
| D          | 12000                 | 40                | 2                                  | 800              | 1600 | 1400 | 4000  | 2000 | 1500 | 1300 |
| E          | 15000                 | 50                | 2                                  | 800              | 1600 | 1400 | 4000  | 2400 | 1500 | 1200 |
| F          | 22500                 | 100               | 1.5                                | 800              | 3600 | 1800 | 5600  | 3000 | 1850 | 1500 |
| G          | 45000                 | 200               | 1.5                                | 800              | 5600 | 2800 | 8600  | 3600 | 2040 | 1500 |
| Н          | 67500                 | 300               | 1.5                                | 800              | 7600 | 3800 | 11600 | 4000 | 2260 | 1500 |
| I          | 90000                 | 400               | 1.5                                | 800              | 8800 | 4400 | 13400 | 4600 | 2380 | 1500 |