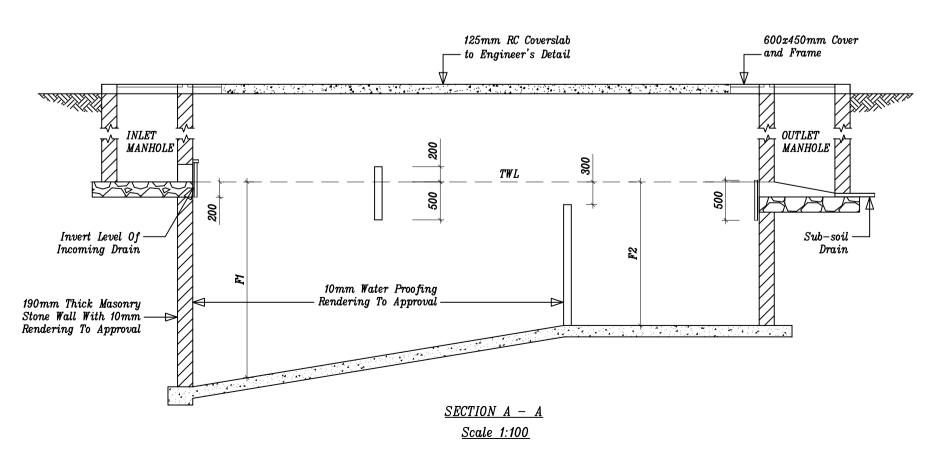

## KIZIBA RESETTLEMENT OFFICES WAITING AREA

**SIDE ELEVATION** 

| 1 T Y PH 1 | CAPACITY<br>IN LITRES | NO. OF<br>PERSONS | DE-SLUDGING<br>INTERVAL<br>(YEARS) | DIMENSIONS IN MM |      |      |       |      |      |      |
|------------|-----------------------|-------------------|------------------------------------|------------------|------|------|-------|------|------|------|
|            |                       |                   |                                    | A                | В    | С    | D     | E    | F1   | F2   |
| A          | 3000                  | 10                | 2                                  | 800              | 1000 | 1000 | 3000  | 800  | 1200 | 1400 |
| В          | 6000                  | 20                | 2                                  | 800              | 1400 | 1200 | 3600  | 1400 | 1500 | 1400 |
| С          | 9000                  | 30                | 2                                  | 800              | 1400 | 1200 | 3600  | 1800 | 1500 | 1400 |
| D          | 12000                 | 40                | 2                                  | 800              | 1600 | 1400 | 4000  | 2000 | 1500 | 1300 |
| E          | 15000                 | 50                | 2                                  | 800              | 1600 | 1400 | 4000  | 2400 | 1500 | 1200 |
| F          | 22500                 | 100               | 1.5                                | 800              | 3600 | 1800 | 5600  | 3000 | 1850 | 1500 |
| G          | 45000                 | 200               | 1.5                                | 800              | 5600 | 2800 | 8600  | 3600 | 2040 | 1500 |
| Н          | 67500                 | 300               | 1.5                                | 800              | 7600 | 3800 | 11600 | 4000 | 2260 | 1500 |
| I          | 90000                 | 400               | 1.5                                | 800              | 8800 | 4400 | 13400 | 4600 | 2380 | 1500 |