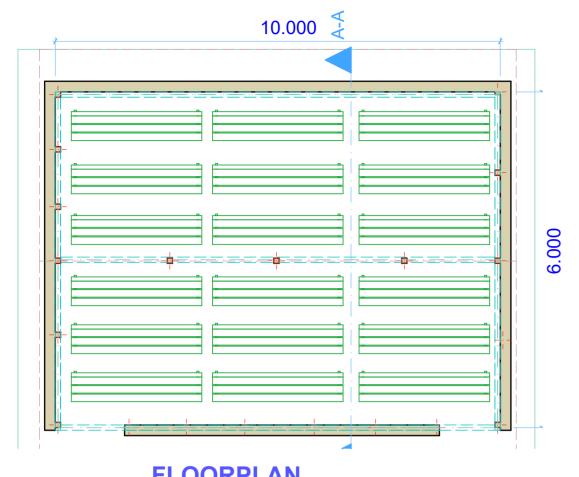

|               |
| N°                                   | Revision/Issue                           | Date          |
| REVISIONS                            |                                          |               |
| 11. Depth of f<br>soil test          | oundation trenches to be de              | etermined aft |
| well consolidat                      | beds to be cast on well co<br>ed filling | mpacted and   |
| 10. All surface                      | iown are rinished levels unle            | ess otherwise |
| 9. All levels stated 10. All surface | ama finiala al lavrala vula              |               |

KIZIBA REFUGEE CAMP

**Designed by** Eng. Christian Mwijanda

Checked by Eng. Abdinoor Ibrahim Abdirahn

Date 7/27/2024

CONSULTANT



## KIZIBA RESETTLEMENT OFFICES WAITING AREA













**SIDE ELEVATION** 

| 1 T Y PH 1 | CAPACITY<br>IN LITRES | NO. OF<br>PERSONS | DE-SLUDGING<br>INTERVAL<br>(YEARS) | DIMENSIONS IN MM |      |      |       |      |      |      |
|------------|-----------------------|-------------------|------------------------------------|------------------|------|------|-------|------|------|------|
|            |                       |                   |                                    | A                | В    | С    | D     | E    | F1   | F2   |
| A          | 3000                  | 10                | 2                                  | 800              | 1000 | 1000 | 3000  | 800  | 1200 | 1400 |
| В          | 6000                  | 20                | 2                                  | 800              | 1400 | 1200 | 3600