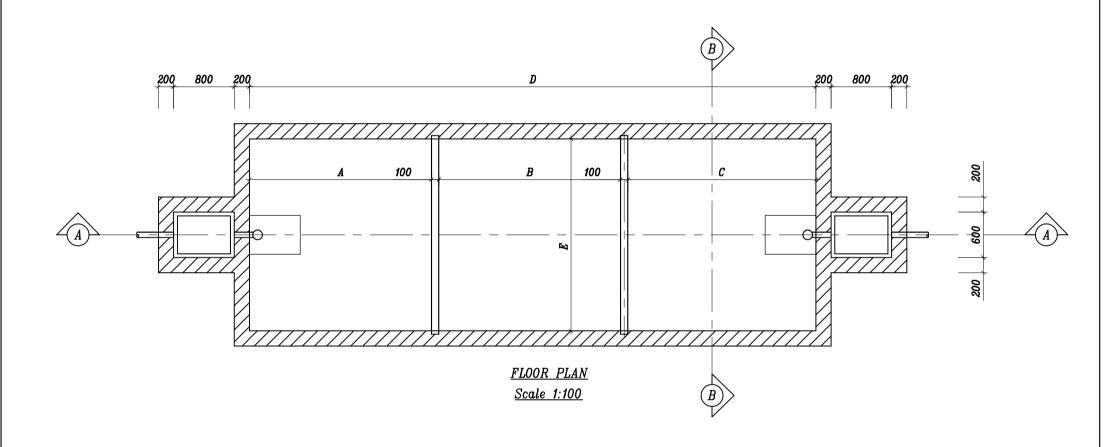

## KIZIBA RESETTLEMENT OFFICES WAITING AREA

**SIDE ELEVATION** 

| 1 T Y PH 1 | CAPACITY<br>IN LITRES | NO. OF<br>PERSONS | DE-SLUDGING<br>INTERVAL<br>(YEARS) | DIMENSIONS IN MM |      |      |       |      |      |      |
|------------|-----------------------|-------------------|------------------------------------|------------------|------|------|-------|------|------|------|
|            |                       |                   |                                    | A                | В    | С    | D     | E    | F1   | F2   |
| A          | 3000                  | 10                | 2                                  | 800              | 1000 | 1000 | 3000  | 800  | 1200 | 1400 |
| В          | 6000                  | 20                | 2                                  | 800              | 1400 | 1200 | 3600  | 1400 | 1500 | 1400 |
| С          | 9000                  | 30                | 2                                  | 800              | 1400 | 1200 | 3600  | 1800 | 1500 | 1400 |
| D          | 12000                 | 40                | 2                                  | 800              | 1600 | 1400 | 4000  | 2000 | 1500 | 1300 |
| E          | 15000                 | 50                | 2                                  | 800              | 1600 | 1400 | 4000  | 2400 | 1500 | 1200 |
| F          | 22500                 | 100               | 1.5                                | 800              | 3600 | 1800 | 5600  | 3000 | 1850 | 1500 |
| G          | 45000                 | 200               | 1.5                                | 800              | 5600 | 2800 | 8600  | 3600 | 2040 | 1500 |
| Н          | 67500                 | 300               | 1.5                                | 800              | 7600 | 3800 | 11600 | 4000 | 2260 | 1500 |
| I          | 90000                 | 400               | 1.5                                | 800              | 8800 | 4400 | 13400 | 4600 | 2380 | 1500 |