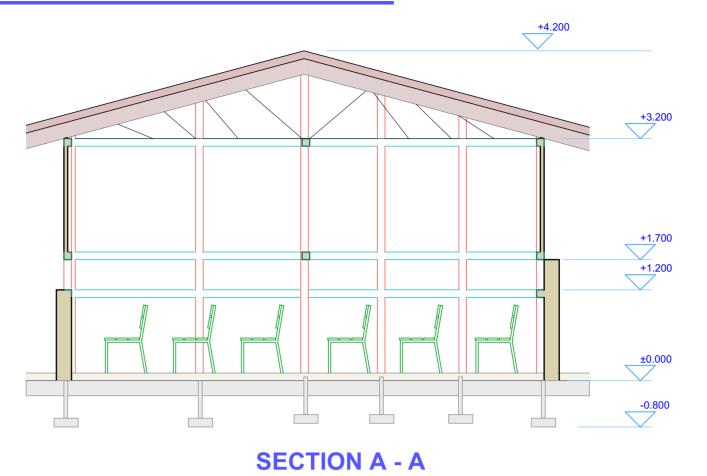

## KIZIBA RESETTLEMENT OFFICES WAITING AREA

**SIDE ELEVATION** 

| 1 T Y PH 1 | CAPACITY<br>IN LITRES | NO. OF<br>PERSONS | DE-SLUDGING<br>INTERVAL<br>(YEARS) | DIMENSIONS IN MM |      |      |       |      |      |      |
|------------|-----------------------|-------------------|------------------------------------|------------------|------|------|-------|------|------|------|
|            |                       |                   |                                    | A                | В    | С    | D     | E    | F1   | F2   |
| A          | 3000                  | 10                | 2                                  | 800              | 1000 | 1000 | 3000  | 800  | 1200 | 1400 |
| В          | 6000                  | 20                | 2                                  | 800              | 1400 | 1200 | 3600  | 1400 | 1500 | 1400 |
| С          | 9000                  | 30                | 2                                  | 800              | 1400 | 1200 | 3600  | 1800 | 1500 | 1400 |
| D          | 12000                 | 40                | 2                                  | 800              | 1600 | 1400 | 4000  | 2000 | 1500 | 1300 |
| E          | 15000                 | 50                | 2                                  | 800              | 1600 | 1400 | 4000  | 2400 | 1500 | 1200 |
| F          | 22500                 | 100               | 1.5                                | 800              | 3600 | 1800 | 5600  | 3000 | 1850 | 1500 |
| G          | 45000                 | 200               | 1.5                                | 800              | 5600 | 2800 | 8600  | 3600 | 2040 | 1500 |
| Н          | 67500                 | 300               | 1.5                                | 800              | 7600 | 3800 | 11600 | 4000 | 2260 | 1500 |
| I          | 90000                 | 400               | 1.5                                | 800              | 8800 | 4400 | 13400 | 4600 | 2380 | 1500 |