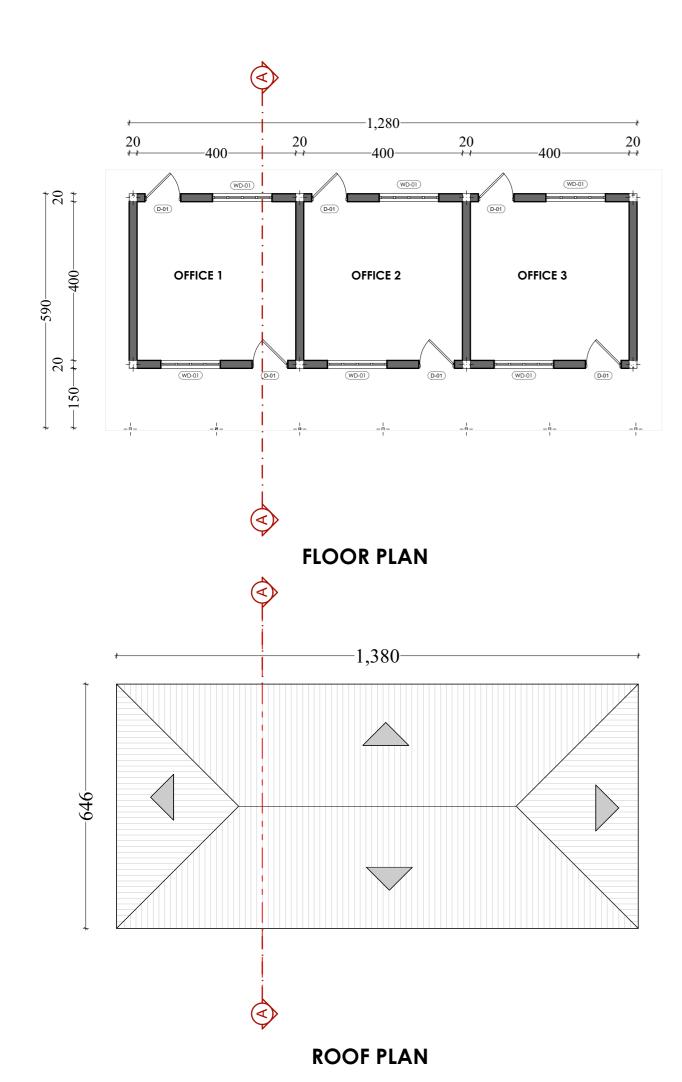

| Submission CLIENT UNHCR              | on for Approval                          |               |
|--------------------------------------|------------------------------------------|---------------|
| Submissio                            | on for Approval                          |               |
|                                      | on for Approval                          |               |
| PROJECT ST                           |                                          |               |
|                                      | AGE                                      |               |
| FLOOR PLA                            | n, roof plan, section                    | A NC          |
| DRAWING T                            | ITLE                                     |               |
|                                      | RUCTION OF<br>LEMENT OFFIC               | Œ             |
| PROJECT                              |                                          |               |
|                                      |                                          |               |
|                                      |                                          |               |
| N°                                   | Revision/Issue                           | Date          |
| REVISIONS                            |                                          |               |
| 11. Depth of f<br>soil test          | oundation trenches to be de              | etermined aft |
| well consolidat                      | beds to be cast on well co<br>ed filling | mpacted and   |
| 10. All surface                      | iown are rinished levels unle            | ess otherwise |
| 9. All levels stated 10. All surface | ama finiala al lavrala vula              |               |