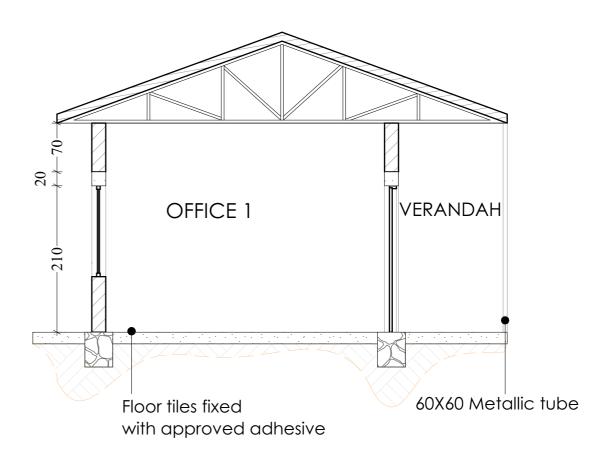

## KIZIBA RESETTLEMENT OFFICES WAITING AREA

**SIDE ELEVATION** 

| 1 T Y PH 1 | CAPACITY<br>IN LITRES | NO. OF<br>PERSONS | DE-SLUDGING<br>INTERVAL<br>(YEARS) | DIMENSIONS IN MM |      |      |       |      |      |      |
|------------|-----------------------|-------------------|------------------------------------|------------------|------|------|-------|------|------|------|
|            |                       |                   |                                    | A                | В    | С    | D     | E    | F1   | F2   |
| A          | 3000                  | 10                | 2                                  | 800              | 1000 | 1000 | 3000  | 800  | 1200 | 1400 |
| В          | 6000                  | 20                | 2                                  | 800              | 1400 | 1200 | 3600  | 1400 | 1500 | 1400 |
| С          | 9000                  | 30                | 2                                  | 800              | 1400 | 1200 | 3600  | 1800 | 1500 | 1400 |
| D          | 12000                 | 40                | 2                                  | 800              | 1600 | 1400 | 4000  | 2000 | 1500 | 1300 |
| E          | 15000                 | 50                | 2                                  | 800              | 1600 | 1400 | 4000  | 2400 | 1500 | 1200 |
| F          | 22500                 | 100               | 1.5                                | 800              | 3600 | 1800 | 5600  | 3000 | 1850 | 1500 |
| G          | 45000                 | 200               | 1.5                                | 800              | 5600 | 2800 | 8600  | 3600 | 2040 | 1500 |
| Н          | 67500                 | 300               | 1.5                                | 800              | 7600 | 3800 | 11600 | 4000 | 2260 | 1500 |
| I          | 90000                 | 400               | 1.5                                | 800              | 8800 | 4400 | 13400 | 4600 | 2380 | 1500 |