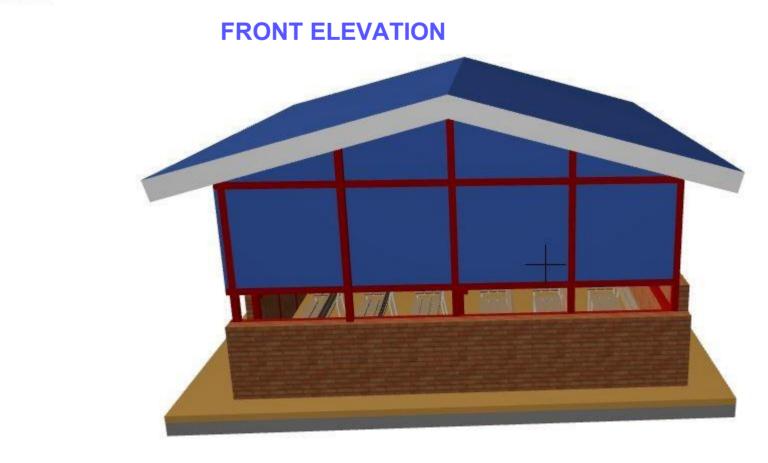

## KIZIBA RESETTLEMENT OFFICES WAITING AREA

**SIDE ELEVATION** 

| 1 T Y PH 1 | CAPACITY<br>IN LITRES | NO. OF<br>PERSONS | DE-SLUDGING<br>INTERVAL<br>(YEARS) | DIMENSIONS IN MM |      |      |       |      |      |      |
|------------|-----------------------|-------------------|------------------------------------|------------------|------|------|-------|------|------|------|
|            |                       |                   |                                    | A                | В    | С    | D     | E    | F1   | F2   |
| A          | 3000                  | 10                | 2                                  | 800              | 1000 | 1000 | 3000  | 800  | 1200 | 1400 |
| В          | 6000                  | 20                | 2                                  | 800              | 1400 | 1200 | 3600  | 1400 | 1500 | 1400 |
| С          | 9000                  | 30                | 2                                  | 800              | 1400 | 1200 | 3600  | 1800 | 1500 | 1400 |
| D          | 12000                 | 40                | 2                                  | 800              | 1600 | 1400 | 4000  | 2000 | 1500 | 1300 |
| E          | 15000                 | 50                | 2                                  | 800              | 1600 | 1400 | 4000  | 2400 | 1500 | 1200 |
| F          | 22500                 | 100               | 1.5                                | 800              | 3600 | 1800 | 5600  | 3000 | 1850 | 1500 |
| G          | 45000                 | 200               | 1.5                                | 800              | 5600 | 2800 | 8600  | 3600 | 2040 | 1500 |
| Н          | 67500                 | 300               | 1.5                                | 800              | 7600 | 3800 | 11600 | 4000 | 2260 | 1500 |
| I          | 90000                 | 400               | 1.5                                | 800              | 8800 | 4400 | 13400 | 4600 | 2380 | 1500 |