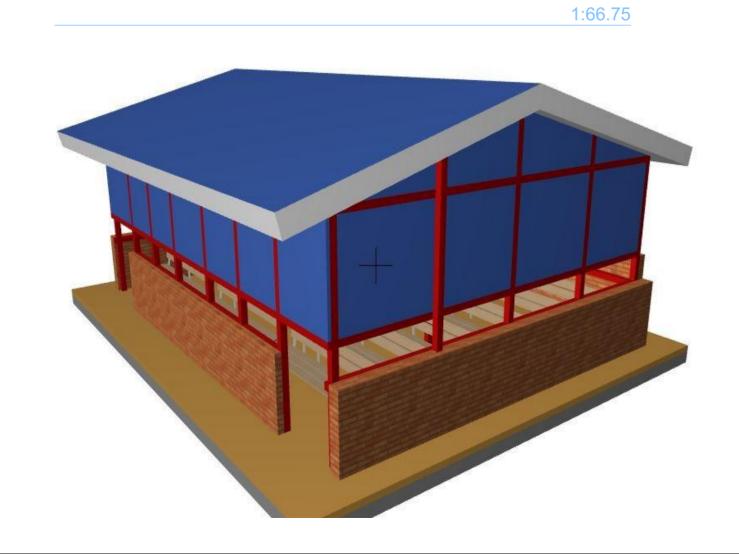

## KIZIBA RESETTLEMENT OFFICES WAITING AREA

**SIDE ELEVATION** 

| 1 T Y PH 1 | CAPACITY<br>IN LITRES | NO. OF<br>PERSONS | DE-SLUDGING<br>INTERVAL<br>(YEARS) | DIMENSIONS IN MM |      |      |       |      |      |      |
|------------|-----------------------|-------------------|------------------------------------|------------------|------|------|-------|------|------|------|
|            |                       |                   |                                    | A                | В    | С    | D     | E    | F1   | F2   |
| A          | 3000                  | 10                | 2                                  | 800              | 1000 | 1000 | 3000  | 800  | 1200 | 1400 |
| В          | 6000                  | 20                | 2                                  | 800              | 1400 | 1200 | 3600  | 1400 | 1500 | 1400 |
| С          | 9000                  | 30                | 2                                  | 800              | 1400 | 1200 | 3600  | 1800 | 1500 | 1400 |
| D          | 12000                 | 40                | 2                                  | 800              | 1600 | 1400 | 4000  | 2000 | 1500 | 1300 |
| E          | 15000                 | 50                | 2                                  | 800              | 1600 | 1400 | 4000  | 2400 | 1500 | 1200 |
| F          | 22500                 | 100               | 1.5                                | 800              | 3600 | 1800 | 5600  | 3000 | 1850 | 1500 |
| G          | 45000                 | 200               | 1.5                                | 800              | 5600 | 2800 | 8600  | 3600 | 2040 | 1500 |
| Н          | 67500                 | 300               | 1.5                                | 800              | 7600 | 3800 | 11600 | 4000 | 2260 | 1500 |
| I          | 90000                 | 400               | 1.5                                | 800              | 8800 | 4400 | 13400 | 4600 | 2380 | 1500 |