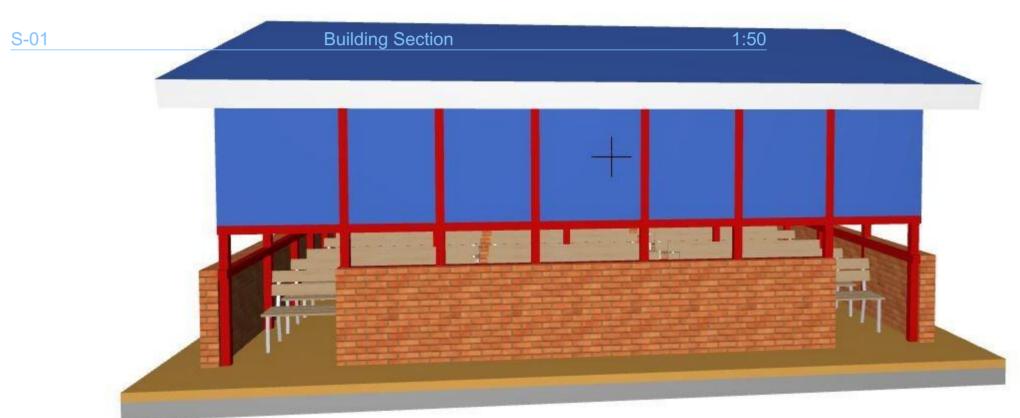

## KIZIBA RESETTLEMENT OFFICES WAITING AREA

**SIDE ELEVATION** 

| 1 T Y PH 1 | CAPACITY<br>IN LITRES | NO. OF<br>PERSONS | DE-SLUDGING<br>INTERVAL<br>(YEARS) | DIMENSIONS IN MM |      |      |       |      |      |      |
|------------|-----------------------|-------------------|------------------------------------|------------------|------|------|-------|------|------|------|
|            |                       |                   |                                    | A                | В    | С    | D     | E    | F1   | F2   |
| A          | 3000                  | 10                | 2                                  | 800              | 1000 | 1000 | 3000  | 800  | 1200 | 1400 |
| В          | 6000                  | 20                | 2                                  | 800              | 1400 | 1200 | 3600  | 1400 | 1500 | 1400 |
| С          | 9000                  | 30                | 2                                  | 800              | 1400 | 1200 | 3600  | 1800 | 1500 | 1400 |
| D          | 12000                 | 40                | 2                                  | 800              | 1600 | 1400 | 4000  | 2000 | 1500 | 1300 |
| E          | 15000                 | 50                | 2                                  | 800              | 1600 | 1400 | 4000  | 2400 | 1500 | 1200 |
| F          | 22500                 | 100               | 1.5                                | 800              | 3600 | 1800 | 5600  | 3000 | 1850 | 1500 |
| G          | 45000                 | 200               | 1.5                                | 800              | 5600 | 2800 | 8600  | 3600 | 2040 | 1500 |
| Н          | 67500                 | 300               | 1.5                                | 800              | 7600 | 3800 | 11600 | 4000 | 2260 | 1500 |
| I          | 90000                 | 400               | 1.5                                | 800              | 8800 | 4400 | 13400 | 4600 | 2380 | 1500 |